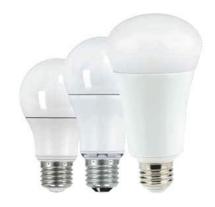

# **LED A SERIES**

SES-A19 6W | 7W | 9W **SES-A21** 15W

## **Technical Specifications**

6W | 7W | 9W | 15W Watts:

See Reverse Size:

Lumen Output: 470lm | 550lm | 806lm | 1600lm

Warm White | 3000K CCT: Cool White |5000K

Voltage: 120V

Beam Angle: 240°

Certifications: UL | ES | FCC

## Dimensional Diagrams (in.)

**SES-A19-6W** 

**SES-A19-9W** 

**SES-A21-15W** 