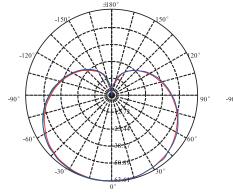

# **LED A SERIES**

SES-A19 6W | 7W | 9W **SES-A21** 15W



## **Technical Specifications**

6W | 7W | 9W | 15W Watts:

See Reverse Size:

Lumen Output: 470lm | 550lm | 806lm | 1600lm

Warm White | 3000K CCT: Cool White |5000K

Voltage: 120V

Beam Angle: 240°

Certifications: UL | ES | FCC

E26 Base:

CRI: 80

PF: ≥0.5

Lifespan: 25,000 hours













#### **Features**

SARIN Energy is proud of its high-quality LED Bulb series. This revolutionary product adopts the latest technology, replacing traditional bulbs with energy-efficient LEDs. These bulbs are suitable for broad applications and will reduce energy bills to provide significant energy savings.









## Dimensional Diagrams (in.)

**SES-A19-6W** 



**SES-A19-9W** 



**SES-A21-15W** 



### **Isolux Diagrams**







#### **Model Numbers**

SES-A19-3000-6 SES-A19-5000-6 SES-A19-3000-9\* SES-A19-4000-9\*

SES-A21LED-3000-15 SES-A21LED-5000-15