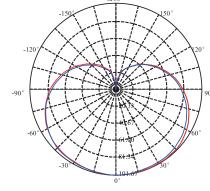

# **LED A SERIES**

SES-A19 6W | 7W | 9W **SES-A21** 15W



## **Technical Specifications**

6W | 7W | 9W | 15W Watts:

See Reverse Size:

Lumen Output: 470lm | 550lm | 806lm | 1600lm

Warm White | 3000K CCT: Cool White |5000K

Voltage: 120V

Beam Angle: 240°

Certifications: UL | ES | FCC

E26 Base:

CRI: 80

PF: ≥0.5

Lifespan: 25,000 hours













#### **Features**

SARIN Energy is proud of its high-quality LED Bulb series. This revolutionary product adopts the latest technology, replacing traditional bulbs with energy-efficient LEDs. These bulbs are suitable for broad applications and will reduce energy bills to provide significant energy savings.









## Dimensional Diagrams (in.)

**SES-A19-6W** 



**SES-A19-9W** 



**SES-A21-15W** 



### **Isolux Diagrams**







#### **Model Numbers**

SES-A19-3000-6 SES-A19-5000-6 SES-A19-3000-9\* SES-A19-4000-9\*

SES-A21LED-3000-15 SES-A21LED-5000-15