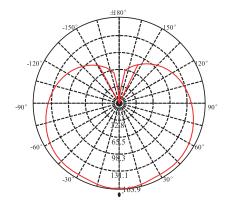

# **LED A SERIES**

SES-A19 6W | 7W | 9W **SES-A21** 15W



## **Technical Specifications**

6W | 7W | 9W | 15W Watts:

See Reverse Size:

Lumen Output: 470lm | 550lm | 806lm | 1600lm

Warm White | 3000K CCT: Cool White |5000K

Voltage: 120V

Beam Angle: 240°

Certifications: UL | ES | FCC

E26 Base:

CRI: 80

PF: ≥0.5

Lifespan: 25,000 hours













#### **Features**

SARIN Energy is proud of its high-quality LED Bulb series. This revolutionary product adopts the latest technology, replacing traditional bulbs with energy-efficient LEDs. These bulbs are suitable for broad applications and will reduce energy bills to provide significant energy savings.









## Dimensional Diagrams (in.)

**SES-A19-6W** 



**SES-A19-9W** 



**SES-A21-15W** 



### **Isolux Diagrams**







#### **Model Numbers**

SES-A19-3000-6 SES-A19-5000-6 SES-A19-3000-9\* SES-A19-4000-9\*

SES-A21LED-3000-15 SES-A21LED-5000-15