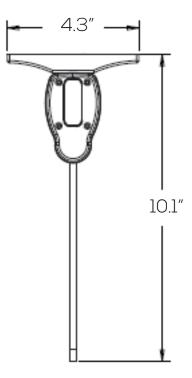

## **Technical Specifications**

12.2" L x 4.3" W x 10.1" H Size:

2W Watts:

120/277VAC (60Hz) Voltage:

Dimmable: No

IP Rate: IP20

Materials: Thermoplastic ABS, Aluminum

Housing Color: White

#### **Dimensions**