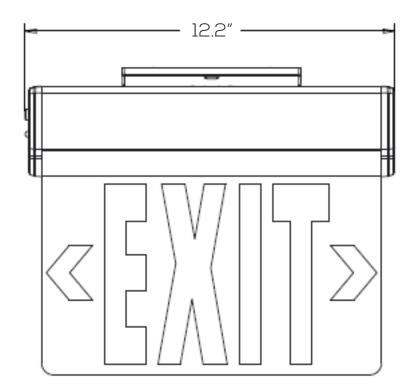

## **Technical Specifications**

12.2" L x 4.3" W x 10.1" H Size:

2W Watts:

120/277VAC (60Hz) Voltage:

Dimmable: No

IP Rate: IP20

Materials: Thermoplastic ABS, Aluminum

Housing Color: White

#### **Dimensions**