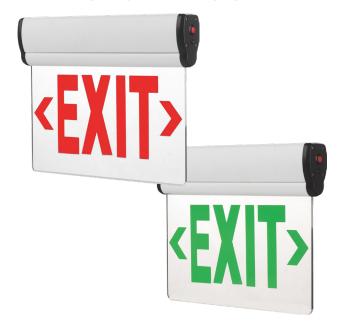

Letter Color: Red, Green

Lifespan: 50,000 hours

Backup Time: ≥90 minutes

Mounting: Wall, Side, Ceiling

Finish: Mirrored

Sides: Single or Double

#### Features

This sign has a mirrored finish in order to show letters on both sides. It can be mounted on the wall or ceiling. These are widely used to indicate emergency exits in commercial spaces. This model comes in red or green and both single or double sided.