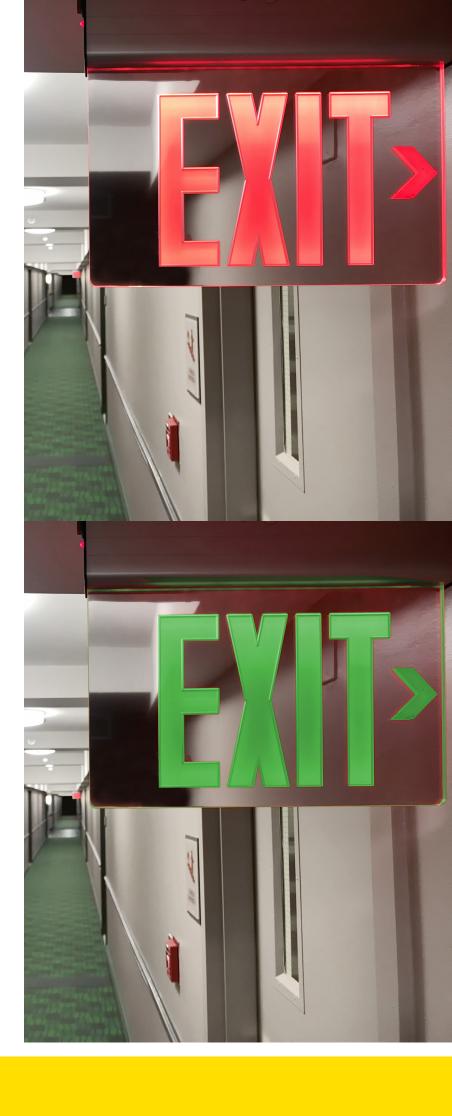

Letter Color: Red, Green

Lifespan: 50,000 hours

Backup Time: ≥90 minutes

Mounting: Wall, Side, Ceiling

Finish: Mirrored

Sides: Single or Double

#### Features

This sign has a mirrored finish in order to show letters on both sides. It can be mounted on the wall or ceiling. These are widely used to indicate emergency exits in commercial spaces. This model comes in red or green and both single or double sided.