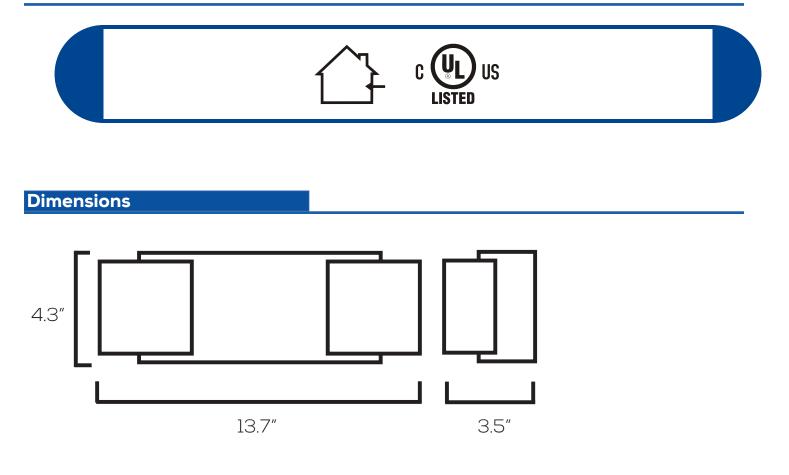

## **Technical Specifications**

| Size:          | 13.7" L x 4.3" W x 3.5" D |
|----------------|---------------------------|
| Watts:         | 2.4W                      |
| Lumen:         | 240lm                     |
| CCT:           | 7000-9000K                |
| Voltage:       | 120-277VAC (60Hz)         |
| Dimmable:      | No                        |
| IP Rate:       | IP20                      |
| Materials:     | Thermoplastic ABS         |
| Housing Color: | White                     |
| Lifespan:      | 25,000 hours              |
| Backup Time:   | ≥90 minutes               |
| Mounting:      | Wall                      |