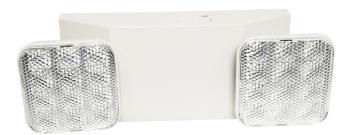

## SES-EMU9

## **Technical Specifications**

| Size:          | 13.7" L x 4.3" W x 3.5" D |
|----------------|---------------------------|
| Watts:         | 2.4W                      |
| Lumen:         | 240lm                     |
| CCT:           | 7000-9000K                |
| Voltage:       | 120-277VAC (60Hz)         |
| Dimmable:      | No                        |
| IP Rate:       | IP20                      |
| Materials:     | Thermoplastic ABS         |
| Housing Color: | White                     |
| Lifespan:      | 25,000 hours              |
| Backup Time:   | ≥90 minutes               |
| Mounting:      | Wall                      |

Model Numbers

SES-EMU9