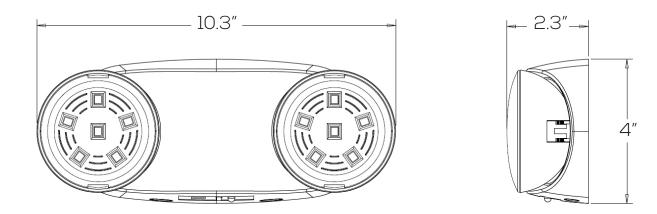

## **Technical Specifications**

| Size:          | 10.3" L x 2.3" W x 4" H |
|----------------|-------------------------|
| Watts:         | 2.5W                    |
| Lumen:         | 182lm                   |
| Voltage:       | 120-277VAC (60Hz)       |
| Dimmable:      | No                      |
| IP Rate:       | IP20                    |
| Materials:     | Thermoplastic ABS       |
| Housing Color: | White                   |
| Lifespan:      | 50,000 hours            |
| Backup Time:   | ≥90 minutes             |
| Mounting:      | Wall                    |

## Dimensions

Model Numbers SES-EM7012