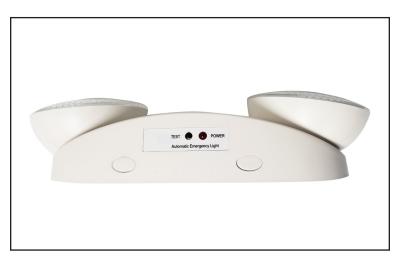

## **SES-EM7012**

## Features

SARIN Energy is proud of its high-quality LED Emergency Light Series. This revolutionary product adopts the latest technology, replacing traditional bulbs with energy efficient LEDs. These are widely used in the lighting of homes, hotels, offices and other commercial spaces. These fixtures are suitable for a variety of emergency applications and will provide significant energy savings.