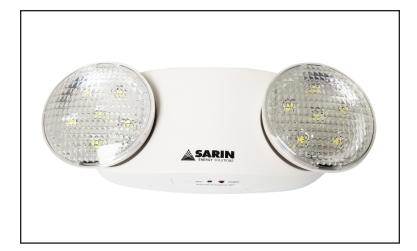

## **SES-EM7012**

## Features

SARIN Energy is proud of its high-quality LED Emergency Light Series. This revolutionary product adopts the latest technology, replacing traditional bulbs with energy efficient LEDs. These are widely used in the lighting of homes, hotels, offices and other commercial spaces. These fixtures are suitable for a variety of emergency applications and will provide significant energy savings.