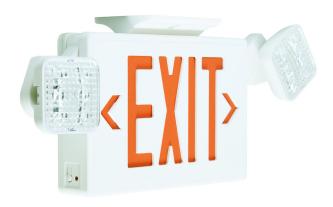

# **LED EMERGENCY & EXIT COMBO SIGN**

**SERIES** 

## **SES-EXTEC2**

#### Features

This Exit and Emergency Combo Sign is designed to show an exit during a crisis. It has two adjustable flood light arms to add more illumination during a power outage. Once power has stopped this sign will remain on for a minimum of 90 minutes.