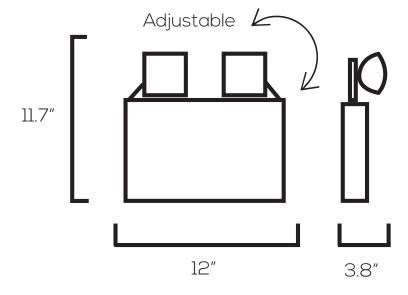

## **Technical Specifications**

11.7" L x 12" W x 3.8" H Size:

5W Watts:

300lm Lumen:

CCT: 6500K

Voltage: AC120/277V (60Hz)

Dimmable: No

IP Rate: IP20

#### **Dimensions**