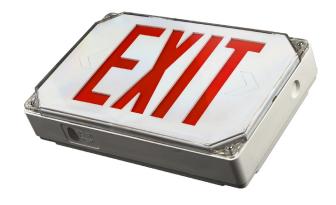

# **LED OUTDOOR EXIT SIGN**

**SERIES** 

### **SES-EX7006**

#### Features

This Exit Sign is exceptionally water resistant and can be used in exterior areas that come in direct contact with precipitation. This sign has lettering on both sides and can be mounted on a ceiling or wall. Do not mount this sign near a gas or electric heater.