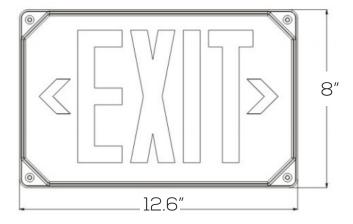

#### **Dimensions**

## **Technical Specifications**

12.6" L x 8" W Size:

Watts: 3W

120/277VAC (60Hz) Voltage:

Dimmable: No

IP65 IP Rate:

Materials: Thermoplastic ABS, PC

Housing Color: White, Red