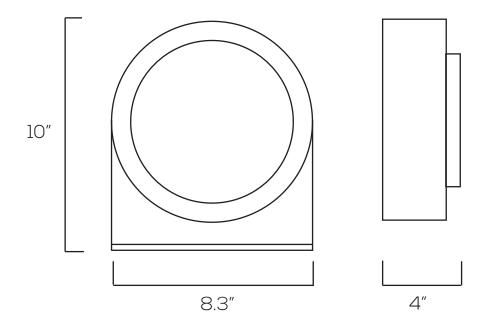

## **Technical Specifications**

8.3" L x 10" W x 4" D Size:

Watts: 36W | 60W

Lumen: 2880lm | 4800lm

CCT: RGB

Voltage: AC100-277V

30° | 60° | 90° Beam Angle:

PF: ≥0.9

#### **Dimensions**