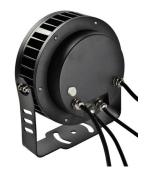

## **Technical Specifications**

8.3" L x 10" W x 4" D Size:

Watts: 36W | 60W

Lumen: 2880lm | 4800lm

CCT: RGB

Voltage: AC100-277V

30° | 60° | 90° Beam Angle:

PF: ≥0.9

IP Rate: IP65

Housing Color: Gray, Black, Brown

Remote or DMX512 Control Method:

30,000 hours Lifespan:

#### **Features**

SARIN Energy is proud of its high-quality LED RGB Flood Light Series. This revolutionary product adopts the latest technology, replacing traditional bulbs with energy efficient LEDs. These are widely used in the lighting of homes, hotels, offices and other commercial spaces. The model with four wires is controlled by DMX512, and the model with one wire is controlled with a RF remote.