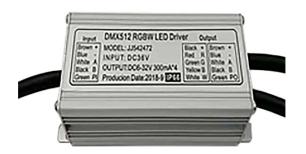

#### **Features**

SARIN Energy is proud of its high-quality LED RGB Flood Light Series. This revolutionary product adopts the latest technology, replacing traditional bulbs with energy efficient LEDs. These are widely used in the lighting of homes, hotels, offices and other commercial spaces. The model with four wires is controlled by DMX512, and the model with one wire is controlled with a RF remote.