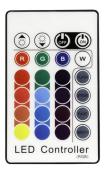

IP Rate: IP65

Housing Color: Gray, Black, Brown

Remote or DMX512 Control Method:

30,000 hours Lifespan:

#### **Features**

SARIN Energy is proud of its high-quality LED RGB Flood Light Series. This revolutionary product adopts the latest technology, replacing traditional bulbs with energy efficient LEDs. These are widely used in the lighting of homes, hotels, offices and other commercial spaces. The model with four wires is controlled by DMX512, and the model with one wire is controlled with a RF remote.