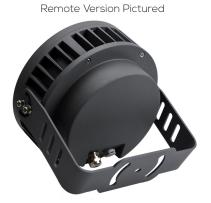

# **LED RGB FLOOD LIGHT SERIES**

SES-FL01

## **Technical Specifications**

8.3" L x 10" W x 4" D Size:

Watts: 36W | 60W

Lumen: 2880lm | 4800lm

CCT: RGB

Voltage: AC100-277V

30° | 60° | 90° Beam Angle:

PF: ≥0.9